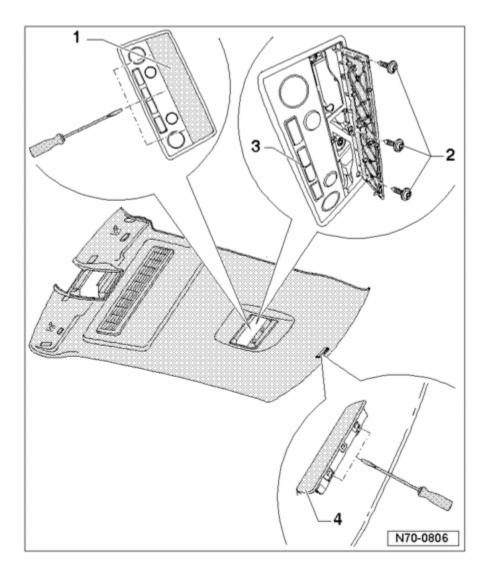

 Remove the front illumination and control unit - 5 - from the headliner and disconnect the wiring harnesses.

- Using a small screwdriver, release the locking tabs of the cover 1 .
- Remove three bolts 2 (1.5 Nm).
- Remove the rear illumination and control unit **3** from the headliner and disconnect the wiring harnesses.

 Using a small screwdriver, release the locking tabs from the parking assist system warning buzzer - 4 - and disconnect the wiring harnesses.

 $^-$  Push the wedge T10039/1 between frame -  $\bf 1$  - and headliner -  $\bf 2$  - .