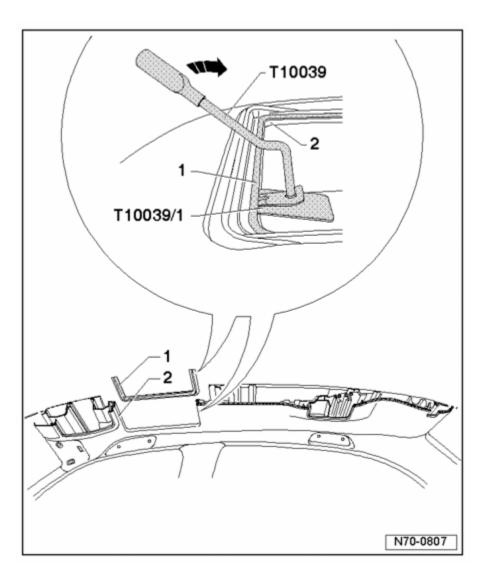

 Using a small screwdriver, release the locking tabs from the parking assist system warning buzzer - 4 - and disconnect the wiring harnesses.

 $^-$  Push the wedge T10039/1 between frame -  $\bf 1$  - and headliner -  $\bf 2$  - .

 Using the release lever T10039, disconnect the frame in - direction of the arrow from the headliner, the whole way around.

- Remove the two bolts 1 (1.5 Nm).
- Remove three nuts **2** (1.5 Nm).
- Release the centering tabs on the left and right of headliner 3 from the roof crossmember - 4 - .
- Near the rear window, the headliner is attached with four clips arrows to the roof crossmember. Release the headliner in this area.