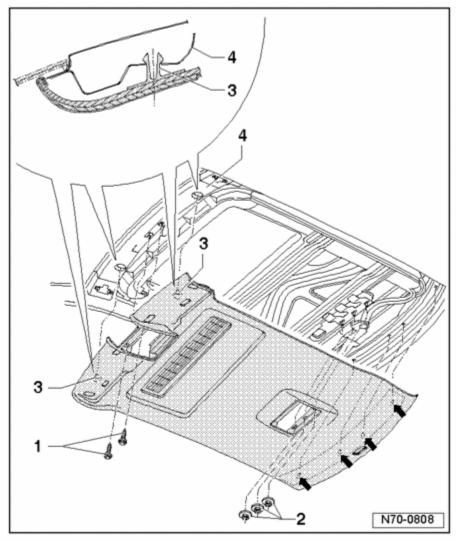

 Using the release lever T10039, disconnect the frame in - direction of the arrow from the headliner, the whole way around.

- Remove the two bolts 1 (1.5 Nm).
- Remove three nuts **2** (1.5 Nm).
- Release the centering tabs on the left and right of headliner 3 from the roof crossmember - 4 - .
- Near the rear window, the headliner is attached with four clips arrows to the roof crossmember. Release the headliner in this area.

 Adjust the front seatbacks as low as possible and remove the headliner from the vehicle through the rear door with the help of a second technician.