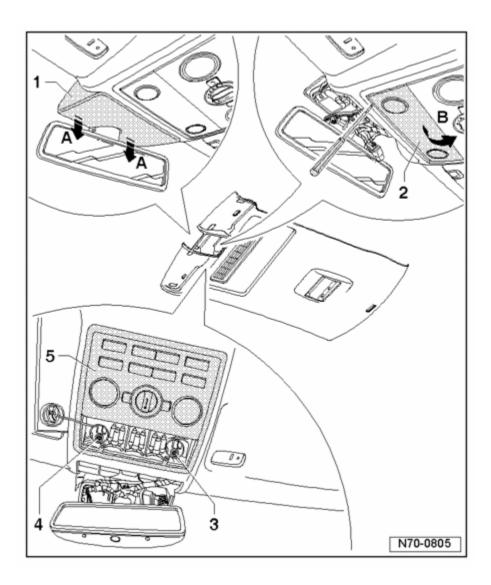

## Removing

- Switch off ignition.
- Remove upper A-pillar trims ⇒ <u>Upper A-pillar trim, removing and installing</u>.
- Remove upper C-pillar trims ⇒ Upper C-pillar trim, removing and installing.
- Remove sun visors ⇒ <u>Sun visor, removing and installing</u>.
- Pull cover 1 in direction of arrow (arrows A) out of the locking tabs.
- Using a small screwdriver, unclip the cover 2 in direction of arrow (arrow B) .
- Remove bolts 3 and 4 (1.5 Nm).

 Remove the front illumination and control unit - 5 - from the headliner and disconnect the wiring harnesses.

- Using a small screwdriver, release the locking tabs of the cover 1 .
- Remove three bolts 2 (1.5 Nm).
- Remove the rear illumination and control unit **3** from the headliner and disconnect the wiring harnesses.