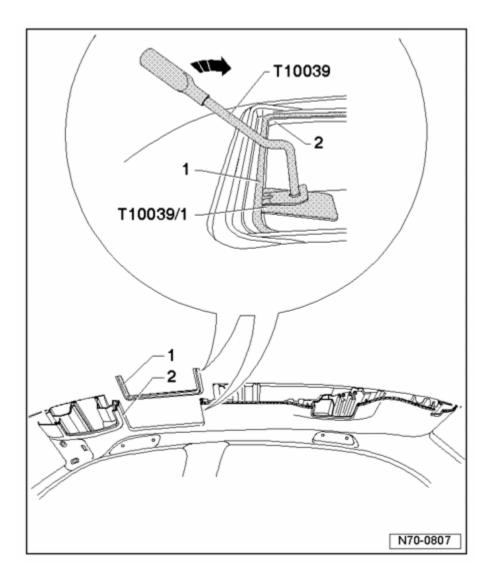

 Using a small screwdriver, release the locking tabs from the parking assist system warning buzzer - 4 - and disconnect the wiring harnesses.

 $^-$  Push the wedge T10039/1 between frame -  $\bf 1$  - and headliner -  $\bf 2$  - .

 Using the release lever T10039, disconnect the frame in - direction of the arrow from the headliner, the whole way around.

- Remove the two bolts 1 (1.5 Nm).
- Remove three nuts **2** (1.5 Nm).
- Release the centering tabs on the left and right of headliner 3 from the roof crossmember - 4 - .
- Near the rear window, the headliner is attached with four clips arrows to the roof crossmember. Release the headliner in this area.