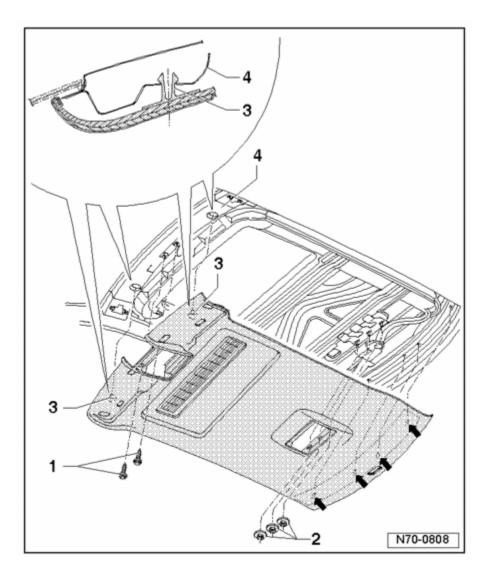

 Using the release lever T10039, disconnect the frame in - direction of the arrow from the headliner, the whole way around.

- Remove the two bolts 1 (1.5 Nm).
- Remove three nuts **2** (1.5 Nm).
- Release the centering tabs on the left and right of headliner 3 from the roof crossmember - 4 - .
- Near the rear window, the headliner is attached with four clips arrows to the roof crossmember. Release the headliner in this area.

 Adjust the front seatbacks as low as possible and remove the headliner from the vehicle through the rear door with the help of a second technician.