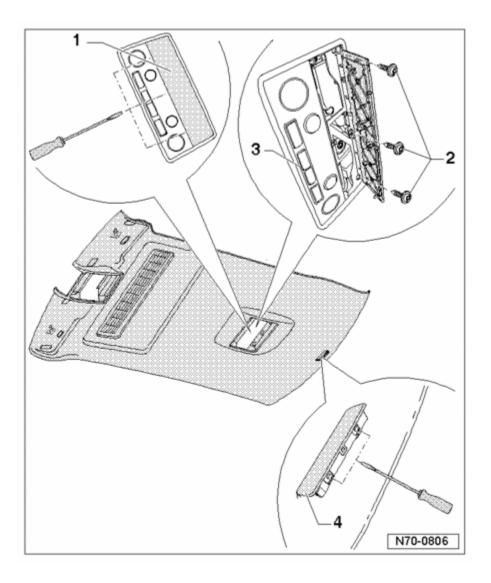

 Remove the front illumination and control unit - 5 - from the headliner and disconnect the wiring harnesses.

- Using a small screwdriver, release the locking tabs of the cover 1 .
- Remove three bolts 2 (1.5 Nm).
- Remove the rear illumination and control unit **3** from the headliner and disconnect the wiring harnesses.

 Using a small screwdriver, release the locking tabs from the parking assist system warning buzzer - 4 - and disconnect the wiring harnesses.

 $^-$  Push the wedge T10039/1 between frame -  $\bf 1$  - and headliner -  $\bf 2$  - .