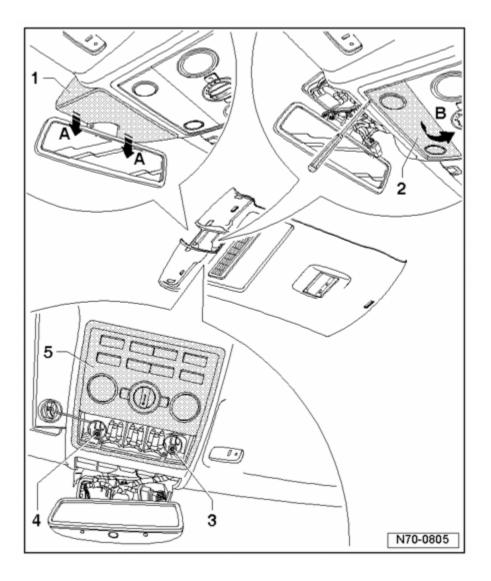

## Removing

- Switch off ignition.
- Remove upper A-pillar trims ⇒ <u>Upper A-pillar trim, removing and installing</u>.
- Remove upper C-pillar trims ⇒ Upper C-pillar trim, removing and installing.
- Remove sun visors ⇒ <u>Sun visor, removing and installing</u>.
- Pull cover 1 in direction of arrow (arrows A) out of the locking tabs.
- Using a small screwdriver, unclip the cover 2 in direction of arrow (arrow B) .
- Remove bolts 3 and 4 (1.5 Nm).

 Remove the front illumination and control unit - 5 - from the headliner and disconnect the wiring harnesses.

- Using a small screwdriver, release the locking tabs of the cover 1 .
- Remove three bolts 2 (1.5 Nm).
- Remove the rear illumination and control unit **3** from the headliner and disconnect the wiring harnesses.